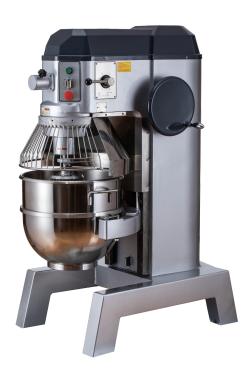

## PM00QLH Planetary Mixers

- Double function, manual and automatic lifting.
  4-speed gear driven transmission
  3000W/4.00HP.
- Dry dough capacity | 15.00 kgs
- Dough capacity | 24.00 kgs
- Body | Iron
- Bowl | 14GA.304 stainless steel, 60 liter or 60 quart
- Wire whip | 304 stainless steel and aluminum
- Beater | Aluminum
- Hook | Aluminum
- Safety guard | 304 stainless steel
- Up to 30 Minute timer included
- The hub accepts most standard #12 meat grinders and foods processors

| Model     | Width | Length | Height | Weight (KGs) |
|-----------|-------|--------|--------|--------------|
| PM20QLH   | 555mm | 558mm  | 794mm  | 7.85         |
| PM60QLHDF | 26 ½" | 23"    | 43 ¾"  | 12.95        |